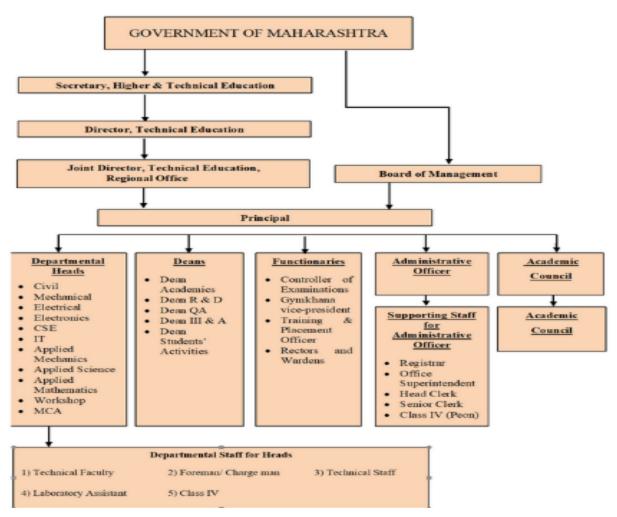

- · Members of Academic Advisory Body
- Frequently of the Board Meeting and Academic Advisory Body
- · Organizational chart and processes

## Governance Structure

- Nature and Extent of involvement of Faculty and students in academic affairs/improvements
- Mechanism/ Norms and Procedure for democratic/ good Governance
- Student Feedback on Institutional Governance/ Faculty performance