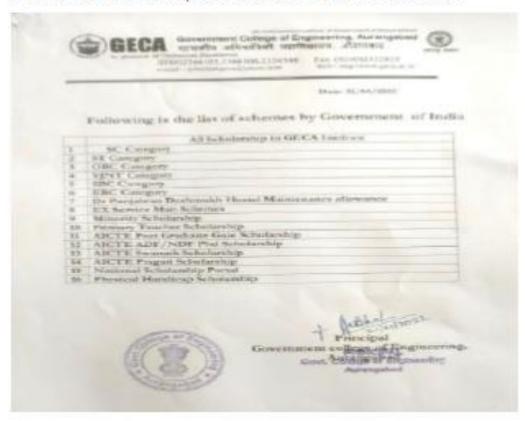

| SAPKAL SAKSHI RAVINDRA     | Female | Engg                                   | TFWS         | 7/12/2021         |                                     |

| 1 | 12 | PATHADE NAMDEV VAIJINATH   | Male | Mechanical Engineering | TFWS | 7/12/2021  | Rs.15000/ |
|---|----|----------------------------|------|------------------------|------|------------|-----------|
| 1 | 13 | VHANKALI SHRINIVAS MAHADEV | Male | Mechanical Engineering | TFWS | 19/12/2021 | Rs.15000/ |

· Number of scholarship offered by the Institution, duration and amount

GECA.D.1. Implementation of schemes announced by Government of India

Schemes offered by Government of India for students, faculty are implemented in institute.

For students, various scholarships are offered. A document is attached herewith.



- Criteria for Fee waivers/scholarship : Meritorious students whose Parents Income should be less than 8 Lakh are eligible for Fee waivers/scholarship scheme.
- Estimated cost of Boarding and Lodging in Hostels :

https://geca.ac.in/downloads/071220215016hostelfees.jpeg

· Any other fee please specify: No

#### 10. Admission

- Number of seats sanctioned with the year of approval : https://geca.ac.in/pdf/AICTE/EOA%20Report%202021-22.pdf
- · Number of Students admitted under various categories each year in the last three years
- Number of applications received during last two years for admission under Management Quota and number admitted :NA

#### 11. Admission Procedure

- Mention the admission test being followed, name and address of the Test Agency/State Admission
   Authorities and it